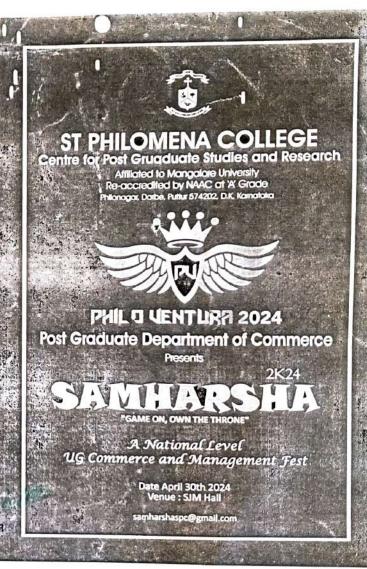

#### **ABOUT PHILO VENTURA 2024**

ABOUT PHILO VENTURA 2024

The true sign of intelligence is not knowledge but imagination' quotes Albert Einstein. One such imagination is the Philo-Ventura 2024. After giving a through thought to our imagination the Philo-Ventura took its birth. Its platform for the upliftment of the inbuilt talent and skill of the student from the different backgrounds.

Samharsha, PG department of commerce has decided to conduct IKS and PG level fest in our esteemed institution as a celebration. Its and Philo-Ventura by name signifies and adventurous journey towards the Destiny. Here, the skill, talent and intelligence is marked to make the Destiny. Its a sincere attempt to assure the upcoming business magnets that they are able to face this competitive world. Through Philo-Ventura we would like to see the future Corporate loons.