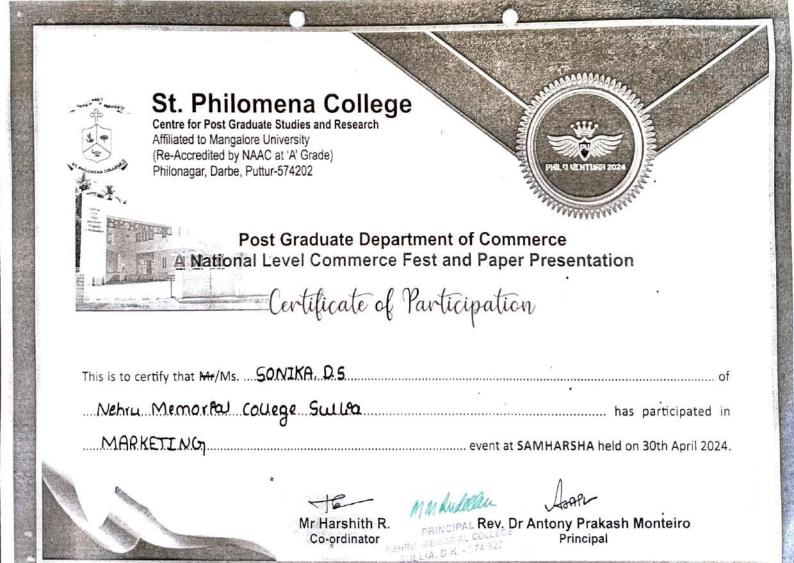

Mr Harshith R.

Rev. Dr Antony Prakash Monteiro

This is to certify that Mr/Ms. SINCHANA K.R. Nehru Memorlal Courge Sulla MARKET LNG event at SAMHARSHA held on 30th April 2024.

Mr Harshith R. Rev. Dr Antony Prakash Monteiro Co-ordinator MM Audalla Rev. Dr Antony Prakash Monteiro Principal