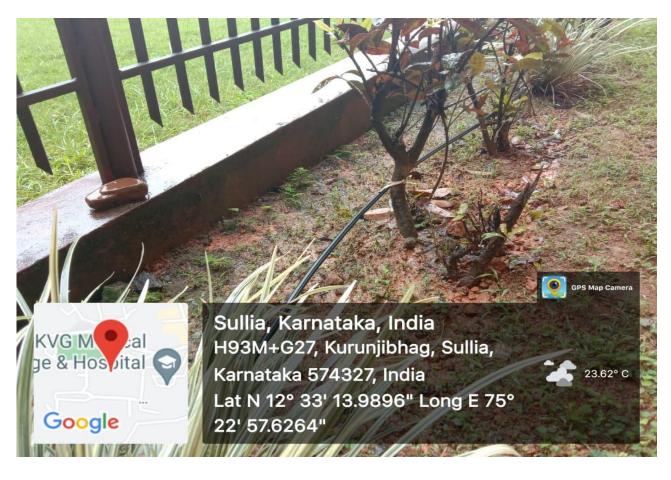

## **NEHRU MEMORIAL COLLEGE, SULLIA** Alternate sources of energy and energy conservation measures





#### **NEHRU MEMORIAL COLLEGE, SULLIA** Management of various types of degradable and non-degradable waste







## NEHRU MEMORIAL COLLEGE, SULLIA Management of various types of degradable and non-degradable waste









## **NEHRU MEMORIAL COLLEGE, SULLIA** Management of various types of degradable and non-degradable waste

































## NEHRU MEMORIAL COLLEGE, SULLIA Green Campus initiatives









## NEHRU MEMORIAL COLLEGE, SULLIA Green Campus initiatives



#### NEHRU MEMORIAL COLLEGE, SULLIA Green Campus initiatives





## NEHRU MEMORIAL COLLEGE, SULLIA Drip irrigation – Green initiative





## NEHRU MEMORIAL COLLEGE, SULLIA Disabled-friendly, barrier free environment





# **Sign boards**





## 💽 GPS Map Camera Lite H93J+MW9, NMC Rd, Kurunjibhag, Sullia, Karnataka 574327, India Latitude Longitude 12.554094° 75.3820636° Local 02:50:27 PM Altitude 115 meters GMT 09:20:27 AM Wednesday, 13.09.2023 Note : Captured by GPS Map Camera Lite 💽 GPS Map Camera Lite H93J+JJP, Kurunjibhag, Sullia, Karnataka 574327, India Latitude Longitude 12.5541150849312 75.38187445141375 54° Local 02:46:51 PM Altitude 115 meters GMT 09:16:51 AM Wednesday, 13.09.2023

## **Disabled – friendly, barrier free environment**

Note : Captured by GPS Map Camera Lite

## **Disabled – friendly, barrier free environment**



Latitude 12.5551008°

Local 10:39:14 AM GMT 05:09:14 AM Longitude **75.3843917°** A