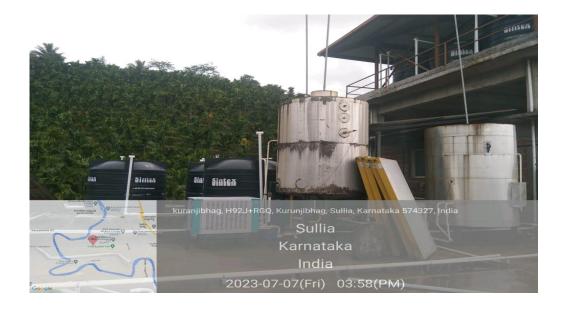

## NEHRU MEMORIAL COLLEGE, SULLIA Management of various types of degradable and non-degradable waste

## **NEHRU MEMORIAL COLLEGE, SULLIA** Management of various types of degradable and non-degradable waste