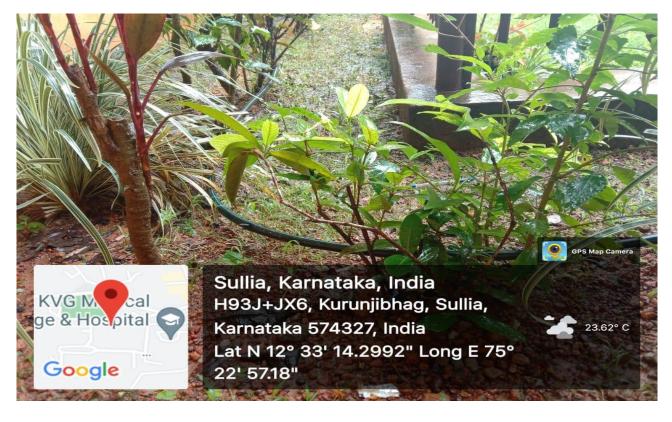

## **NEHRU MEMORIAL COLLEGE, SULLIA** Alternate sources of energy and energy conservation measures





#### **NEHRU MEMORIAL COLLEGE, SULLIA** Management of various types of degradable and non-degradable waste







## NEHRU MEMORIAL COLLEGE, SULLIA Management of various types of degradable and non-degradable waste









## **NEHRU MEMORIAL COLLEGE, SULLIA** Management of various types of degradable and non-degradable waste

































## NEHRU MEMORIAL COLLEGE, SULLIA Green Campus initiatives









## NEHRU MEMORIAL COLLEGE, SULLIA Green Campus initiatives



#### NEHRU MEMORIAL COLLEGE, SULLIA Green Campus initiatives





## NEHRU MEMORIAL COLLEGE, SULLIA Drip irrigation – Green initiative





## NEHRU MEMORIAL COLLEGE, SULLIA Disabled-friendly, barrier free environment





# **Sign boards**





## 💽 GPS Map Camera Lite H93J+MW9, NMC Rd, Kurunjibhag, Sullia, Karnataka 574327, India Latitude Longitude 12.554094° 75.3820636° Local 02:50:27 PM Altitude 115 meters GMT 09:20:27 AM Wednesday, 13.09.2023 Note : Captured by GPS Map Camera Lite 💽 GPS Map Camera Lite H93J+JJP, Kurunjibhag, Sullia, Karnataka 574327, India Latitude Longitude 12.5541150849312 75.38187445141375 54° Local 02:46:51 PM Altitude 115 meters GMT 09:16:51 AM Wednesday, 13.09.2023

## **Disabled – friendly, barrier free environment**

Note : Captured by GPS Map Camera Lite

## **Disabled – friendly, barrier free environment**



Latitude 12.5551008°

Local 10:39:14 AM GMT 05:09:14 AM Longitude **75.3843917°** Alt