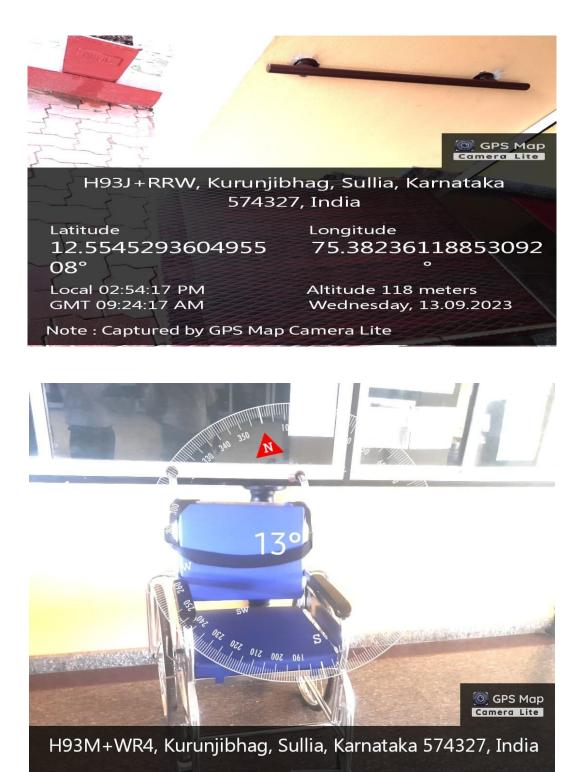

## NEHRU MEMORIAL COLLEGE, SULLIA Disabled-friendly, barrier free environment

## **Disabled – friendly, barrier free environment**

Note : Captured by GPS Map Camera Lite

## **Disabled – friendly, barrier free environment**

Latitude 12.5551008°

Local 10:39:14 AM GMT 05:09:14 AM Longitude **75.3843917°** Altitude 113 meters

Tuesday, 05.09.2023