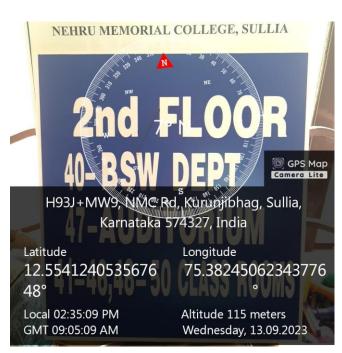

ternate sources of energy and energy conservation measures





#### **NEHRU MEMORIAL COLLEGE, SULLIA** Management of various types of degradable and non-degradable waste







## NEHRU MEMORIAL COLLEGE, SULLIA Management of various types of degradable and non-degradable waste









## **NEHRU MEMORIAL COLLEGE, SULLIA** Management of various types of degradable and non-degradable waste

































## NEHRU MEMORIAL COLLEGE, SULLIA Green Campus initiatives









## NEHRU MEMORIAL COLLEGE, SULLIA Green Campus initiatives



#### NEHRU MEMORIAL COLLEGE, SULLIA Green Campus initiatives





## NEHRU MEMORIAL COLLEGE, SULLIA Drip irrigation – Green initiative





## NEHRU MEMORIAL COLLEGE, SULLIA Disabled-friendly, barrier free environment





# **Sign boards**





## 💽 GPS Map Camera Lite H93J+MW9, NMC Rd, Kurunjibhag, Sullia, Karnataka 574327, India Latitude Longitude 12.554094° 75.3820636° Local 02:50:27 PM Altitude 115 meters GMT 09:20:27 AM Wednesday, 13.09.2023 Note : Captured by GPS Map Camera Lite 💽 GPS Map Camera Lite H93J+JJP, Kurunjibhag, Sullia, Karnataka 574327, India Latitude Longitude 12.5541150849312 75.38187445141375 54° Local 02:46:51 PM Altitude 115 meters GMT 09:16:51 AM Wednesday, 13.09.2023

## **Disabled – friendly, barrier free environment**

Note : Captured by GPS Map Camera Lite

## **Disabled – friendly, barrier free environment**



Latitude 12.5551008°

Local 10:39:14 AM GMT 05:09:14 AM Longitude **75.3843917°** Altitude 113 meters

Tuesday, 05.09.2023