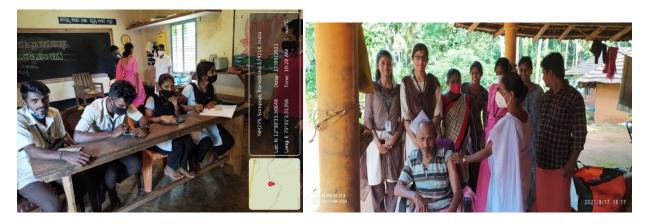

#### Students participated in covid vaccination Drive programme

NCC Unit of the college distributed necessary goods and helped to clean the houses in the flood affected area near Sullia.

COVID COMBAT

https://kvgnmc.org/iqac-programmes/