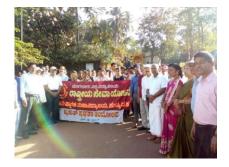

Participation of NSS volunteers in "Neighborhood – Youth Parliament

**Disaster Preparedness Training Program for Youth Red Cross Students** 