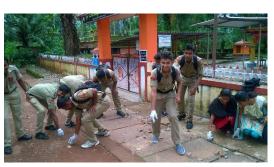

#### Students participated in covid vaccination Drive programme

NCC Unit of the college distributed necessary goods and helped to clean the houses in the flood affected area near Sullia.

COVID COMBAT

https://kvgnmc.org/iqac-programmes/