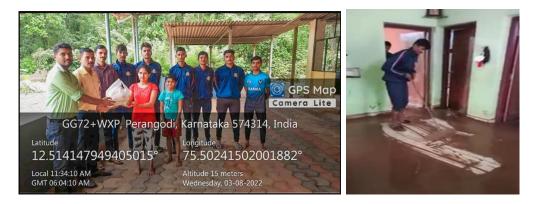

#### Students participated in covid vaccination Drive programme

NCC Unit of the college distributed necessary goods and helped to clean the houses in the flood affected area near Sullia.

COVID COMBAT

https://kvgnmc.org/iqac-programmes/