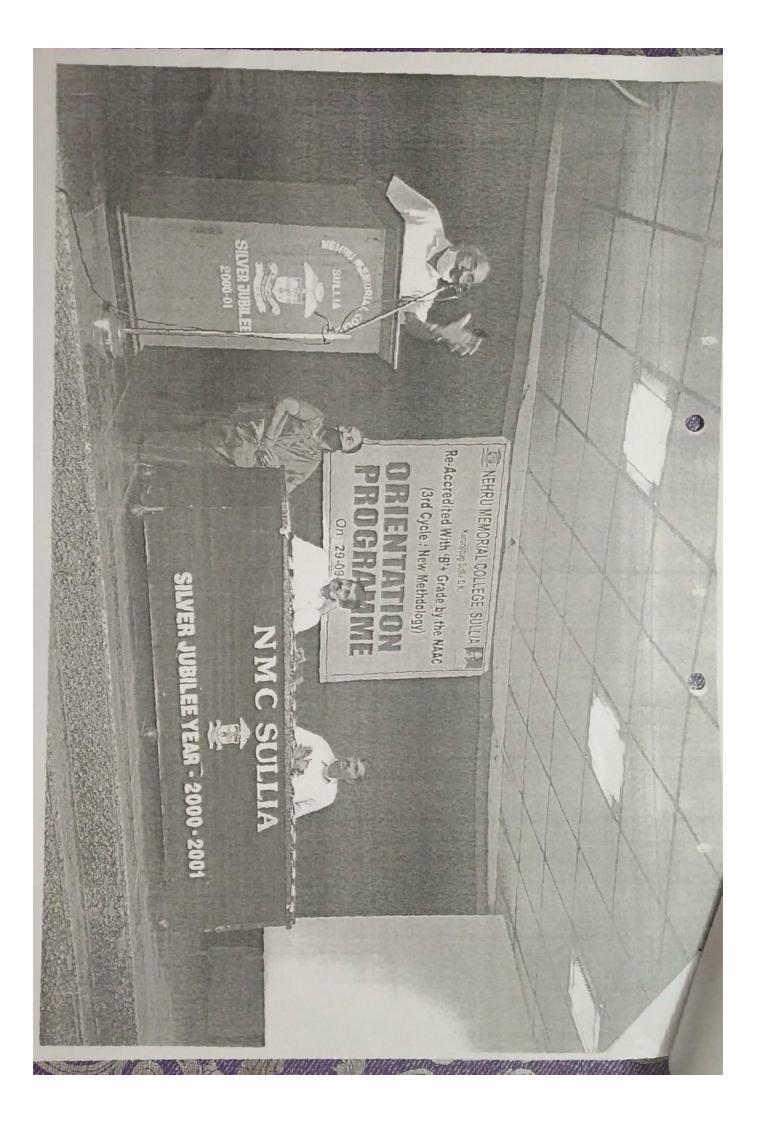

### "ORIENTATION PROGRAMME FOR I B.COM STUDENTS"

Venue : College Auditorium

Date & Time : 29.09.2020 at 10:00 A.M.

President

Dr. Poovappa Gowda. K Principal, NMC, Sulfia.

**Resource** Person

Dr. Prabhakara Shishila B Rtd. Principal NMC, Sullia

All are cordially invited

Mr.Rudrakumar.M.M Assistant Professor Student Welfare Officer

行

Mrs. Rathnavathi.D HOD of Commerce IQAC, Co-ordinator Dr. Poovappa Gowda, K Principal

26/9/2020

On 26/01/2021 Department of PG studies in Commerce and Social Work Organised Orientation program to the fresh students. Mr. Rudrakumar M.M Professor, Nehru Memorial College Sullia is invited as a Chief Guest. Dr. Sandesh K.S Assistant Professor & HOD, Department of PG studies in Social Work and Mrs. Ramya S.K HOD, Department of PG studies in Commerce were present in this program.