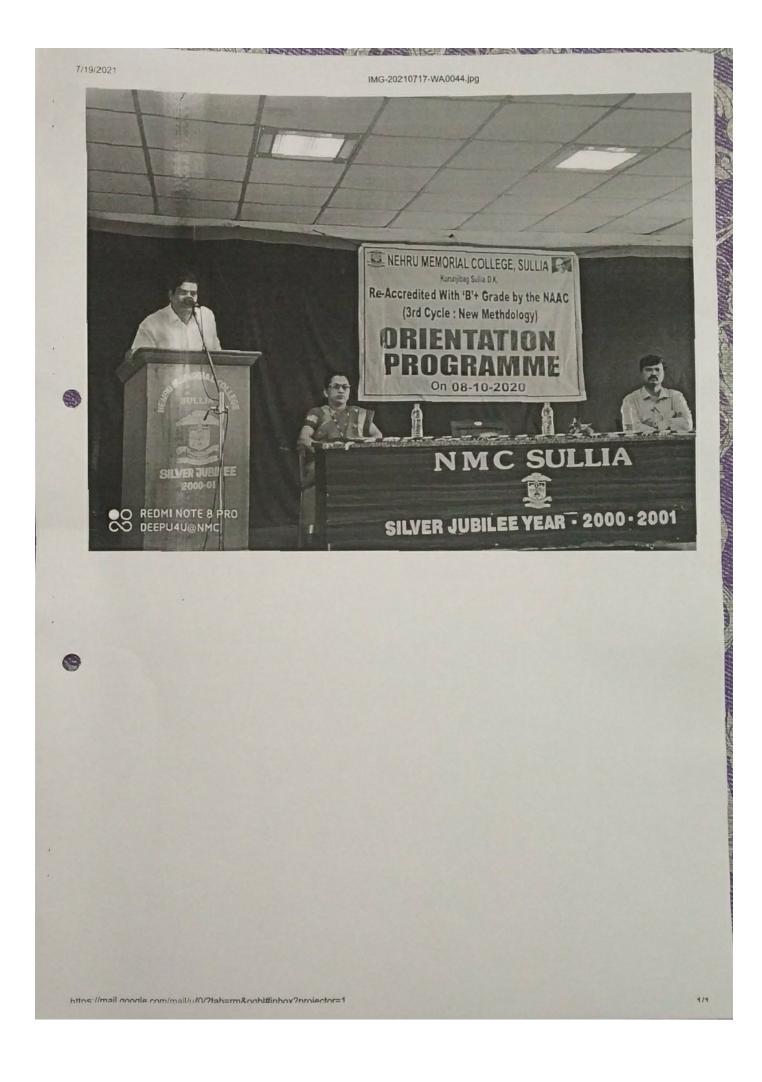

### "ORIENTATION PROGRAMME FOR I B.COM STUDENTS"

Venue : College Auditorium

Date & Time : 29.09.2020 at 10:00 A.M.

President

Dr. Poovappa Gowda. K Principal, NMC, Sulfia.

**Resource** Person

Dr. Prabhakara Shishila B Rtd. Principal NMC, Sullia

All are cordially invited

Mr.Rudrakumar.M.M Assistant Professor Student Welfare Officer

行

Mrs. Rathnavathi.D HOD of Commerce IQAC, Co-ordinator Dr. Poovappa Gowda, K Principal

26/9/2020

On 26/01/2021 Department of PG studies in Commerce and Social Work Organised Orientation program to the fresh students. Mr. Rudrakumar M.M Professor, Nehru Memorial College Sullia is invited as a Chief Guest. Dr. Sandesh K.S Assistant Professor & HOD, Department of PG studies in Social Work and Mrs. Ramya S.K HOD, Department of PG studies in Commerce were present in this program.