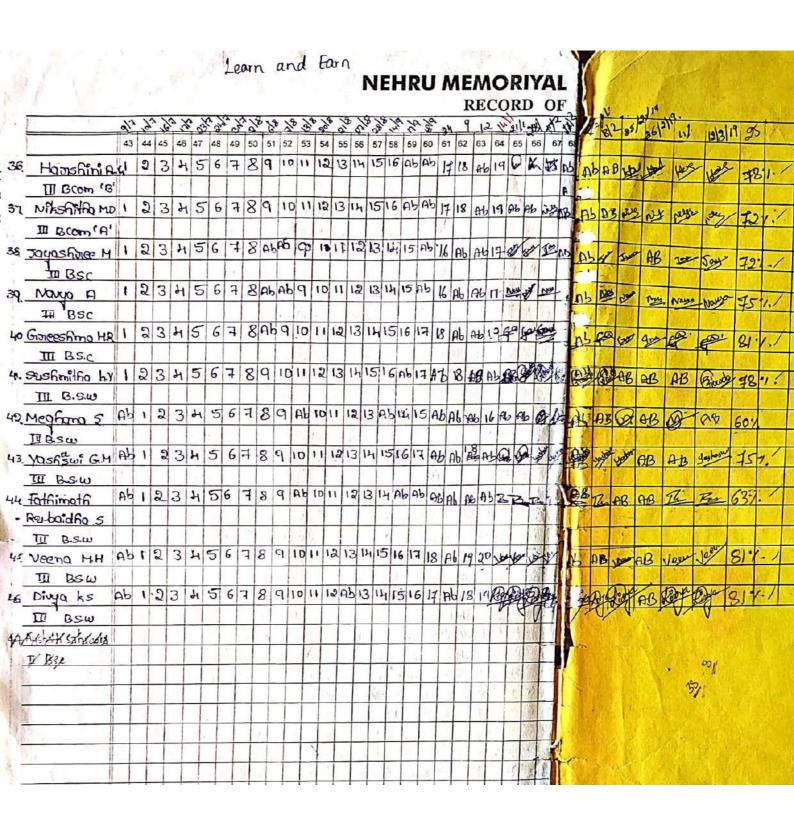

NEHRU MEMORIAL COLLEGE, SULLIA

| Appx 'B'                                               |
|--------------------------------------------------------|
| (Sef NCC Die letter No.D15/Enral/9&U-1 dt 24 Mar 2017) |
| Person of Clores, Species No. Managers                 |