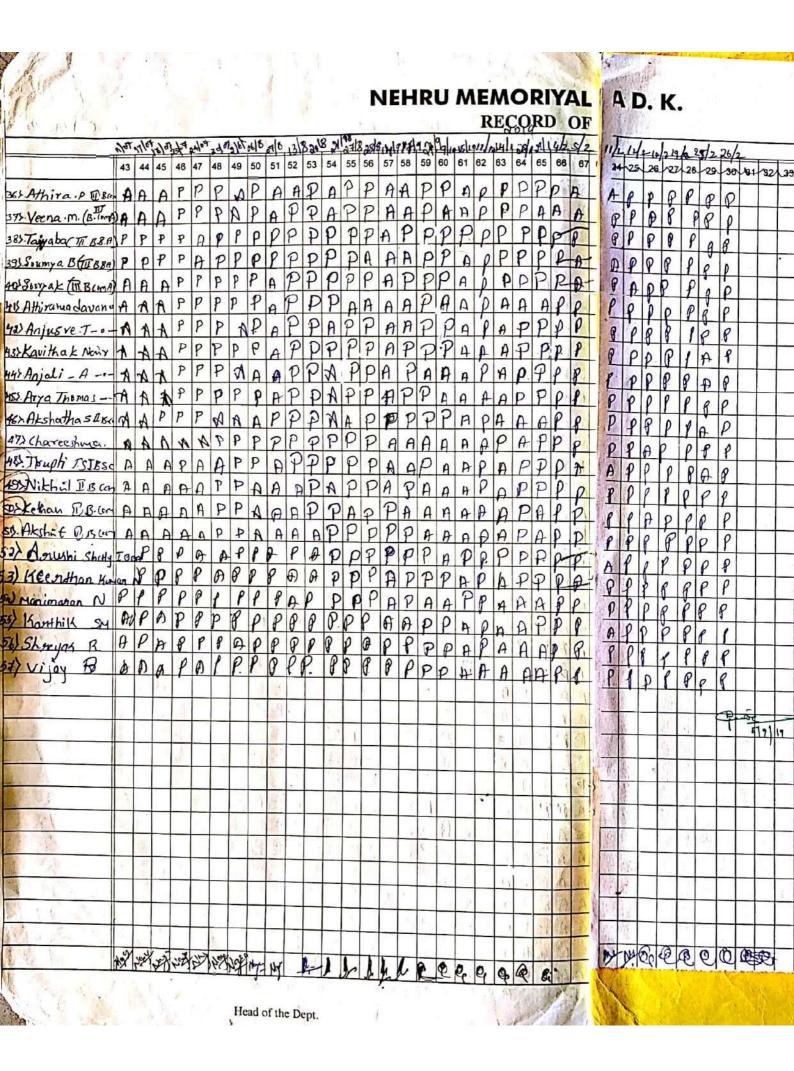

NEHRU MEMORIAL COLLEGE, SULLIA

| Appx 'B'                                               |
|--------------------------------------------------------|
| (Sef NCC Die letter No.D15/Enral/9&U-1 dt 24 Mar 2017) |
| Person of Clores, Species No. Managers                 |