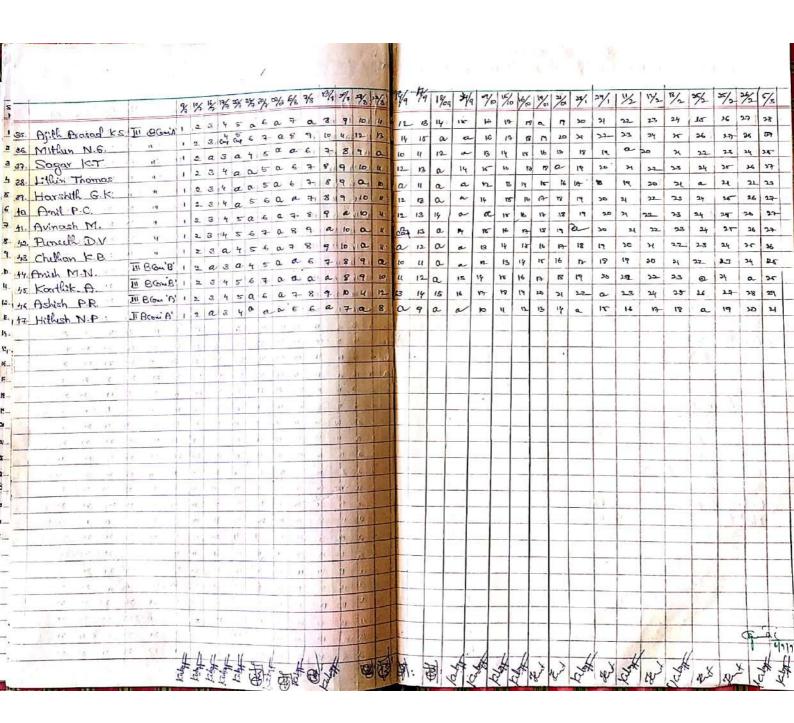

NEHRU MEMORIAL COLLEGE, SULLIA

| Appx 'B'                                               |
|--------------------------------------------------------|
| (Sef NCC Die letter No.D15/Enral/9&U-1 dt 24 Mar 2017) |
| Person of Clores, Species No. Managers                 |