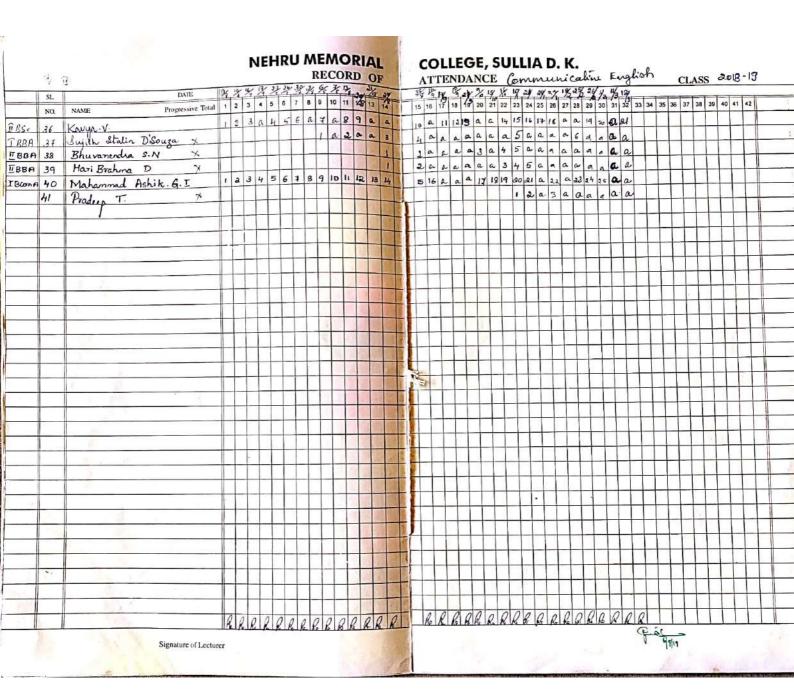

NEHRU MEMORIAL COLLEGE, SULLIA

| Appx 'B'                                               |
|--------------------------------------------------------|
| (Sef NCC Die letter No.D15/Enral/9&U-1 dt 24 Mar 2017) |
| Person of Clores, Species No. Managers                 |